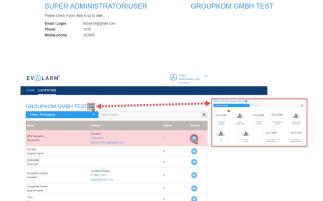

EVALARM°

Once you logged in, you will see the home screen. Using the **locations** button you will see the company overview with all locations.

In the company overview you can see all of your company's locations as well as the relevant contact person in a list. You can also switch between the tyle and list view with the button in the top.

If there is an active alarm in one of your locations, this location will become red.

By pressing the button on the right, you will automatically switch the that location and gain access according to your role.