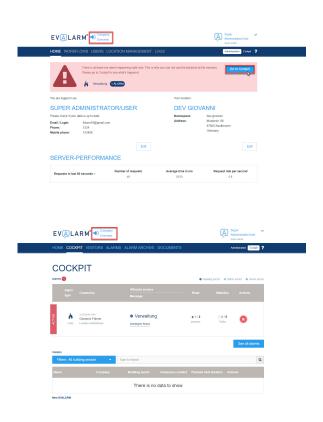

On the location level the Super User has access to the cockpit (picture on the right) whereas the Super Administrator also gains access to the local administration panel (picture on the left).

If there is an active alarm in the location, you logged in as a Super Administrator, you can get to the overview with all active alarms by clicking the button "Go to Cockpit". The Super User gets directly to the active alarm overview by logging in into the location.