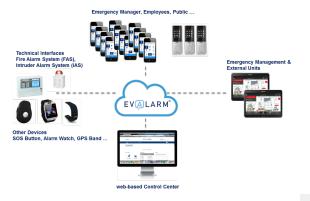

## About EVALARM

EVALARM is a communication platform consisting of a web console and mobil e clients (Apps).

The administration and configuration of the platform takes place within the Web console. In addition, the Web console includes a **cockpit** or control room.

Administration is performed for the following areas in the in the Web console:

- User administration
- Location management
- Alarm workflowsLogs

In the **cockpit** (control center) alerts can be scheduled. Monitoring is also carried out for all alerts in the cockpit.

The mobile clients (apps) for the Android and iOS operating systems are available for download in the respective stores.

The communication platform was developed under the aspects of **high availability** (clustering) and **load capacity**.